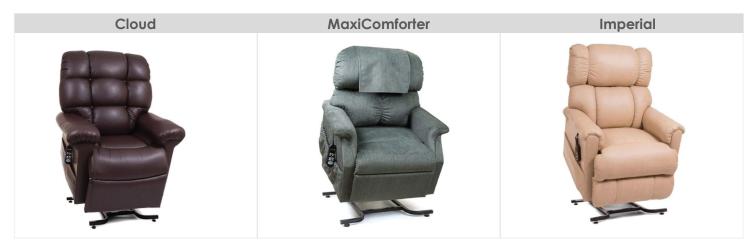

Mobility Products Corp.





## Twilight- PR514-MLA

Night



This unique fabric will enhance any relaxing experience with its one-of-a-kind characteristics:

- · Breathable technology allows airflow to maintain constant temperature
- · Plush and luxurious feel enhances comfort
- $\cdot$  300,000 Double Rubs Developed to withstand above average wear and tear and constructed to be 10 times more durable than the industry standard for fabric
- · Cleans effortlessly with soap and water, releases light stains with alcohol based household cleaner and disinfects with a 5:1 water/bleach solution for ease of care
- · Innovative layering technology to repel moisture and liquids



Black Onyx



## **DID YOU KNOW?**

Although not considered a disability, people suffering from arthritis can benefit greatly from having a lift chair. Any slight amount of pressure on certain joints can lead to immense pain and stress. Lift chairs can reduce the amount of pressure and stress on the knees, back, and elbows, keeping arthritis from acting up when attempting to get up or sit down.

Lift chairs also greatly reduce swelling to your legs and feet.













## We Thank You

FOR SUPPORTING YOUR LOCAL BUSINESS

- **5** REWARDING REASONS TO SHOP LOCAL
- Build real personal relationships
- Creates more jobs
- Shorter lines
- Reduces environmental impact
- Puts taxes to good use





## Contact Us

10 locations throughout Utah & Idaho

**801-463-0044** alpinehomemedical.com