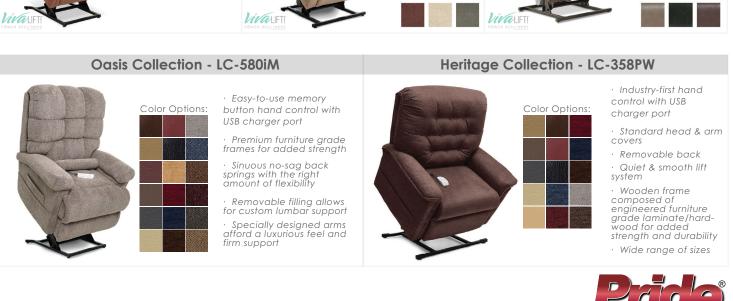

Mobility Products Corp.





## Twilight- PR514-MLA

Night



This unique fabric will enhance any relaxing experience with its one-of-a-kind characteristics:

- · Breathable technology allows airflow to maintain constant temperature
- · Plush and luxurious feel enhances comfort
- $\cdot$  300,000 Double Rubs Developed to withstand above average wear and tear and constructed to be 10 times more durable than the industry standard for fabric
- · Cleans effortlessly with soap and water, releases light stains with alcohol based household cleaner and disinfects with a 5:1 water/bleach solution for ease of care
- · Innovative layering technology to repel moisture and liquids



Black Onyx



## **DID YOU KNOW?**

Although not considered a disability, people suffering from arthritis can benefit