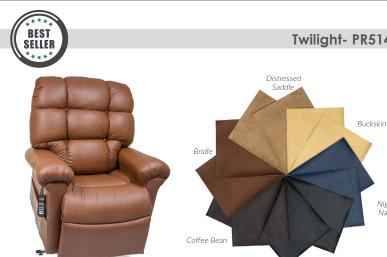

## Twilight- PR514-MLA

Night

This unique fabric will enhance any relaxing experience with its one-of-a-kind characteristics:

- · Breathable technology allows airflow to maintain constant temperature
- · Plush and luxurious feel enhances comfort
- $\cdot$  300,000 Double Rubs Developed to withstand above average wear and tear and constructed to be 10 times more durable than the industry standard for fabric
- · Cleans effortlessly with soap and water, releases light stains with alcohol based household cleaner and disinfects with a 5:1 water/bleach solution for ease of care
- · Innovative layering technology to repel moisture and liquids

Black Onyx