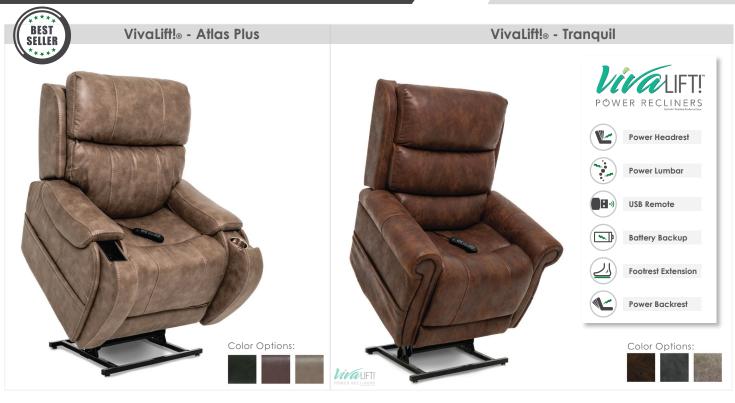

Mobility Products Corp.





## Twilight- PR514-MLA

Night



This unique fabric will enhance any relaxing experience with its one-of-a-kind characteristics:

- · Breathable technology allows airflow to maintain constant temperature
- · Plush and luxurious feel enhances comfort
- $\cdot$  300,000 Double Rubs Developed to withstand above average wear and tear and constructed to be 10 times more durable than the industry standard for fabric
- · Cleans effortlessly with soap and water, releases light stains with alcohol based household cleaner and disinfects with a 5:1 water/bleach solution for ease of care
- · Innovative layering technology to repel moisture and liquids



Black Onyx



## **DID YOU KNOW?**

Although not considered a disability, people suffering from arthritis can bene