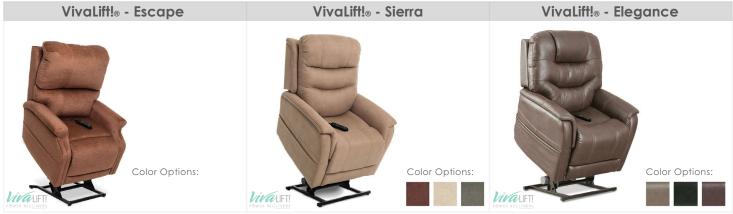

Mobility Products Corp.





## Twilight- PR514-MLA

Night



This unique fabric will enhance any relaxing experience with its one-of-a-kind characteristics:

- · Breathable technology allows airflow to maintain constant temperature
- · Plush and luxurious feel enhances comfort
- $\cdot$  300,000 Double Rubs Developed to withstand above average wear and tear and constructed to be 10 times more durable than the industry standard for fabric
- · Cleans effortlessly with soap and water, releases light stains with alcohol based household cleaner and disinfects with a 5:1 water/bleach solution for ease of care
- · Innovative layering technology to repel moisture and liquids



Black Onyx



## **DID YOU KNOW?**

Although not considered a disability, people suffering from arthritis can benefi