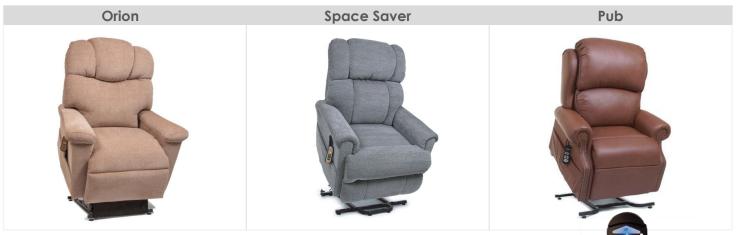

Mobility Products Corp.





## Twilight- PR514-MLA

Night



This unique fabric will enhance any relaxing experience with its one-of-a-kind characteristics:

- · Breathable technology allows airflow to maintain constant temperature
- · Plush and luxurious feel enhances comfort
- $\cdot$  300,000 Double Rubs Developed to withstand above average wear and tear and constructed to be 10 times more durable than the industry standard for fabric
- · Cleans effortlessly with soap and water, releases light stains with alcohol based household cleaner and disinfects with a 5:1 water/bleach solution for ease of care
- · Innovative layering technology to repel moisture and liquids



Black Onyx



## **DID YOU KNOW?**

Although not considered a disability, people suffering from arthritis can benefit greatly from having a lift chair. Any slight amount of pressure on certain joints can lead to immense pain and stress. Lift chairs can reduce the amount of pressure and stress on the knees, back, and elbows, keeping arthritis from acting up when attempting to get up or sit down.

Lift chairs also greatly reduce swelling to your legs and feet.













## We Thank You

FOR SUPPORTING YOUR LOCAL BUSINESS

- **5** REWARDING REASONS TO SHOP LOCAL
- Build real personal relationships
- Creates more jobs
- Shorter lines
- Reduces environmental impact
- Puts taxes to good use





## Contact Us

10 locations throughout Utah & Idaho

**801-463-0044** alpinehomemedical.com