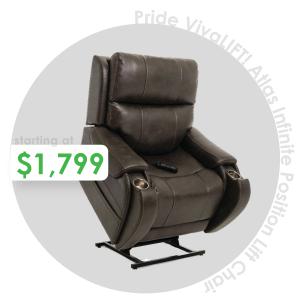

## Twilight- PR514-MLA

Night

This unique fabric will enhance any relaxing experience with its one-of-a-kind characteristics:

- · Breathable technology allows airflow to maintain constant temperature
- · Plush and luxurious feel enhances comfort
- $\cdot$  300,000 Double Rubs Developed to withstand above average wear and tear and constructed to be 10 times more durable than the industry standard for fabric
- · Cleans effortlessly with soap and water, releases light stains with alcohol based household cleaner and disinfects with a 5:1 water/bleach solution for ease of care
- · Innovative layering technology to repel moisture and liquids

Black Onyx